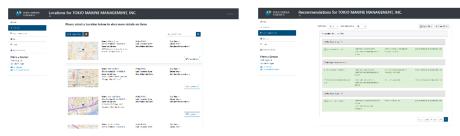

With informative data visualization, the dashboard offers a comprehensive overview of recommendation priorities and key performance indicators.

Location-based surveys involve a targeted approach to risk management by tailoring loss control service efforts on potential hazards and geographic vulnerabilities unique to each location. Through the location dashboard businesses can easily review survey documentation and recommendations based on thorough risk assessments and industry best practices. By tailoring these recommendations to specific risks and organizational needs, businesses can proactively address vulnerabilities, reduce the likelihood of adverse events, and safeguard their assets, reputation, and overall stability.